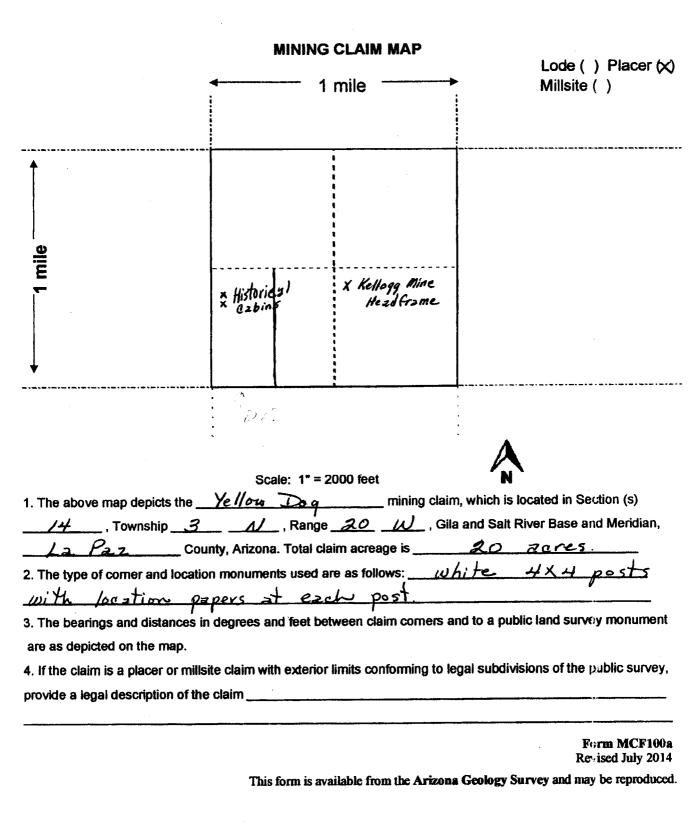

rom the Arizona Geological Survey and may be reproduced.

The above information is shown on the attached map.

Please address 211 questions to Ray Koenen 04/15/15 Phone: 715-399-8123 4960 E. County Rd. C Superior, Wisconsin

LOCATION NOTICE FOR PLACER MINING CLAIM

NOTICE IS HEREBY GIVEN that the \_\_Yellow

The general course of this claim is North to South

marked by four monuments, one at each comer of the claim.

54880

(if any) concerning its locality are as follows: NE corner is 1/4 mile

DATED AND POSTED on the ground this 315t day of Merch , 2015.

Kellogg headframe. There are two historical Cabins on

☐ Amendment BLM Serial #\_

address is 4960

Superior, Wisamsin;

section(s), Township(s) and Range(s)

the claim.

☐ LOCATOR(s) 🖾 AGENT

0 0.00

Form MCF102 Revised July 2014

2.5



PTOTATO BLM A. . . . . . . EFFICE 2015 APR - 9 P 2: 42

PHOENIX, ARIZONA

### PARTIALLY SURVEYED TOWNSHIP 3 NORTH RANGE 20 WEST OF THE GILA AND SALT RIVER MERIDIAN, ARIZONA

PROTRACTION DIAGRAM NO 17 OFFICIALLY FILED 12/7/1959

LA PAZ COUNTY

YUMA FIELD OFFICE

4 14.11 3 14.14 2 14.16 1 14.19 2 32.31 5 (537) 3 PHX 083225 (365) (537) 3 31,251 10 11 9 AR 016499 (379) 3 37.60 2 32.97 1 31.87 02-68-0018 24.86; MS 1591 62,278 23.69 13 17 16 18 (328) 4 43.24 13 22.61 PHX 077470 SX Walver All Min A 23272 A 4339 A 9878 23 24 19 (633) 20 (632) 21 (637) 22 MS 1876 209.853 88732 0/C (3) MS 1876 (6) SEE SUPPLEMENTAL PLAT 25 29 27 RAZA 30302 34 31 (635) 33 PHX 077470 SX Wolver All Min PHX 077474 SX Wolver All Min PHX 077474 SX Wolver All Min PHX 077470 SX Waiver All Min

STATUS OF PUBLIC DOMAIN LAND