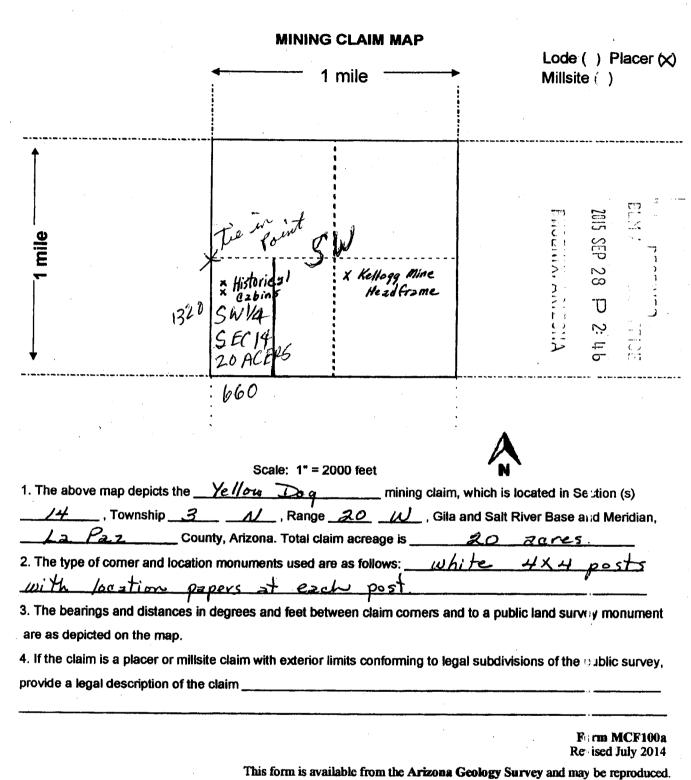

. The above i                                                      | nformation is shown on the attached map.    |
| DATED AND POSTED on the ground this $315t$ day of $M \ge 1$                 | ch ,20/5.                                   |
| □ LOCATOR(s) 🕱 AGENT                                                        | P 2                                         |
| Print Name(s) Billy F. Flint                                                |                                             |
| Signature(s)                                                                | Form MCF102                                 |
| This come is a millable from the Ami                                        | Revised July 2014                           |

(AC 635 - CORRECT LLD & MAP)
ENTERED OCT 0 2 2015
PB



BLM ALL CFFICE

2015 APR -9 P 2: 42

PHOENIX. ARIZONA

2015-

placer mining claim has been located by Stamp 2015 APR -9 P 2: 41 PHOENIX, ARIZONA and it is situated in <u>La Paz</u> County, Arizona. This claim is 1320 feet in length and 660 feet in width. \_\_\_\_\_\_ Total Claim Acreage. This claim runs from the location monument on which this location; notice is posted at the NW comer of the claim approximately 1320 feet in a Southerly direction to the end line and <u>660</u> feet in a <u>Easterly</u> direction to the <u>5E</u> end line. This claim is The location monument on which this notice is posted is situated within Section \_\_\_\_/4\_\_\_, Township 3 N, Range 20 W, Gila Salt River Base and Meridian, Arizona. This claim encompasses portions of the following legal subdivision(s) i